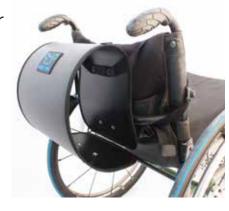

4) Once you have secured the carrier bag to your wheelchair, slide the Dynamic Bag inside the carrier and double check the placement of the magnet mounts.

Your Dynamic Bag should be in place and ready to tackle the world! Please be sure to review the Dynamic Bag on our website and let us know if you have any questions.