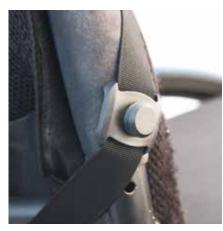

## **Installation Process**

- 1) Unclip the straps on the carrier and loosen the strap to make it long enough to go over each side of your back rest posts.
- 2) The magnet mounts on each of the carrier straps are adjustable. You will need to adjust their position once you have mounted the carrier to the back rest posts. Simply slide the magnet mounts so they line up with the connecting magnet mounts on the bag itself.

3) Once you have your male carrier magnet mounts in position, clip the carrier straps into their buckles at the bottom of the carrier and then pull down and toward the center of your back rest to tighten equally so the carrier is centered on your back rest.