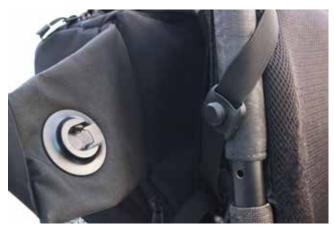

## **Installation Process**

- 1) Unclip the straps on the carrier and loosen the strap to make it long enough to go over each side of your back rest posts.
- 2) The magnet mounts on each of the carrier straps are adjustable. You will need to adjust their position once you have mounted the carrier to the back rest posts. Simply slide the magnet mounts so they line up with the connecting magnet mounts on the bag itself.

3) Once you have your male carrier magnet mounts in position, clip the carrier straps into their buckles at the bottom of the carrier and then pull down and toward the center of your back rest to tighten equally so the carrier is centered on your back rest.

4) Once you have secured the carrier bag to your wheelchair, slide the Dynamic Bag inside the carrier and double check the placement of the magnet mounts.

Your Dynamic Bag should be in place and ready to tackle the world! Please be sure to review the Dynamic Bag on our website and let us know if you have any questions.